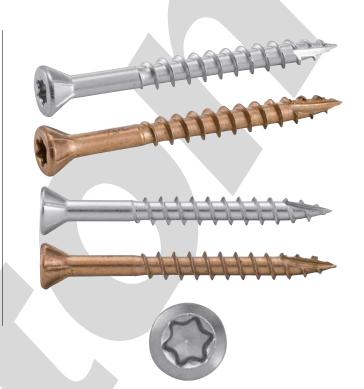

#### **▶** FEATURES

Austenitic stainless steel A2 graded (62326)

Lubrican coating - WAX type

Small countersunk headTête fraisée étroite (angle 60-65°)

Ribs under head

Anti-splitting point - cutting point type (angle 22-28°)

Notched threading (2 cuts for  $\emptyset$ 4; 3 cuts for  $\emptyset$ 4,5 and  $\emptyset$ 5)

Patio in hard wood: exotic wood, leafy wood

Wood outside floor for frame