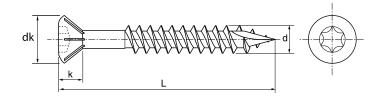

## ▶ DIMENSIONS (mm)

| d  | 4   | 4,5 | 5   |
|----|-----|-----|-----|
| dk | 6,2 | 7,0 | 7,7 |
| k  | 3,4 | 3,7 | 3,9 |
| TX | 15  | 20  | 25  |