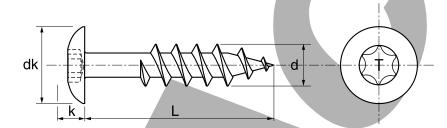

## ▶ DIMENSIONS (mm)

| d  | 4,8   |
|----|-------|
| dk | 12,30 |
| k  | 2,70  |
| TX | 20    |