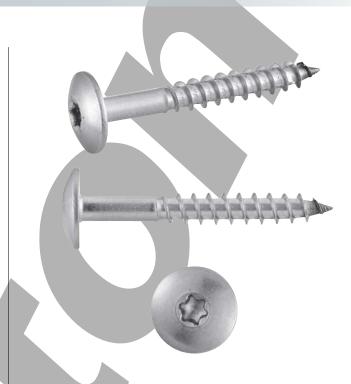

# SIX LOBES TRUSS HEAD FACADE SCREW REFERENCE 62329 (S.S. A2)

#### **▶** FEATURES

Large pan head: diameter 12 mm

Torx T20 mark

Raw or painted finish

Body diameter : d = 4,8 mm

Lenght under the head: L = 38, 44, 60 mm